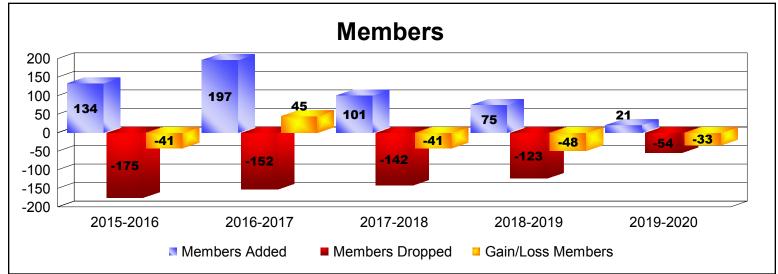

District 33 Y

As of December 2019 Cumulative

| Year      | New<br>Clubs | Dropped<br>Clubs | Gain/<br>Loss<br>Clubs | New<br>Members | Charter<br>Members | Reinstate<br>Members | Transfer<br>Members | Total<br>Member<br>Added | Total<br>Members<br>Dropped | Gain/<br>Loss<br>Members |
|-----------|--------------|------------------|------------------------|----------------|--------------------|----------------------|---------------------|--------------------------|-----------------------------|--------------------------|
| 2015-2016 | 0            | -1               | -1                     | 126            | 1                  | 5                    | 2                   | 134                      | -175                        | -41                      |
| 2016-2017 | 2            | -1               | 1                      | 101            | 68                 | 23                   | 5                   | 197                      | -152                        | 45                       |
| 2017-2018 | 0            | -1               | -1                     | 93             | 2                  | 3                    | 3                   | 101                      | -142                        | -41                      |
| 2018-2019 | 0            | -2               | -2                     | 63             | 2                  | 8                    | 2                   | 75                       | -123                        | -48                      |
| 2019-2020 | 0            | -1               | -1                     | 19             | 0                  | 2                    | 0                   | 21                       | -54                         | -33                      |
| Average   | 0            | -1               | -1                     | 80             | 15                 | 8                    | 2                   | 106                      | -129                        | -24                      |