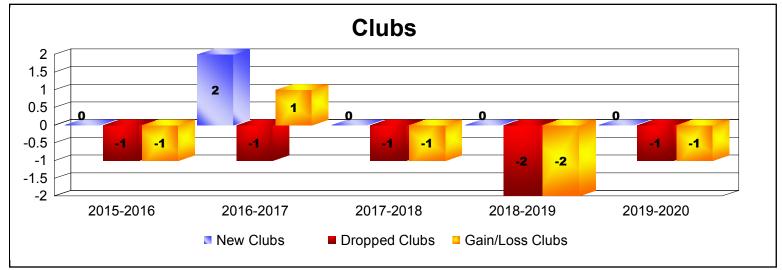

District 33 Y

As of December 2019 Cumulative

| Year      | New<br>Clubs | Dropped<br>Clubs | Gain/<br>Loss<br>Clubs | New<br>Members | Charter<br>Members | Reinstate<br>Members | Transfer<br>Members | Total<br>Member<br>Added | Total<br>Members<br>Dropped | Gain/<br>Loss<br>Members |
|-----------|--------------|------------------|------------------------|----------------|--------------------|----------------------|---------------------|--------------------------|-----------------------------|--------------------------|
| 2015-2016 | 0            | -1               | -1                     | 126            | 1                  | 5                    | 2                   | 134                      | -175                        | -41                      |
| 2016-2017 | 2            | -1               | 1                      | 101            | 68                 | 23                   | 5                   | 197                      | -152                        | 45                       |
| 2017-2018 | 0            | -1               | -1                     | 93             | 2                  | 3                    | 3                   | 101                      | -142                        | -41                      |
| 2018-2019 | 0            | -2               | -2                     | 63             | 2                  | 8                    | 2                   | 75                       | -123                        | -48                      |
| 2019-2020 | 0            | -1               | -1                     | 19             | 0                  | 2                    | 0                   | 21                       | -54                         | -33                      |
| Average   | 0            | -1               | -1                     | 80             | 15                 | 8                    | 2                   | 106                      | -129                        | -24                      |